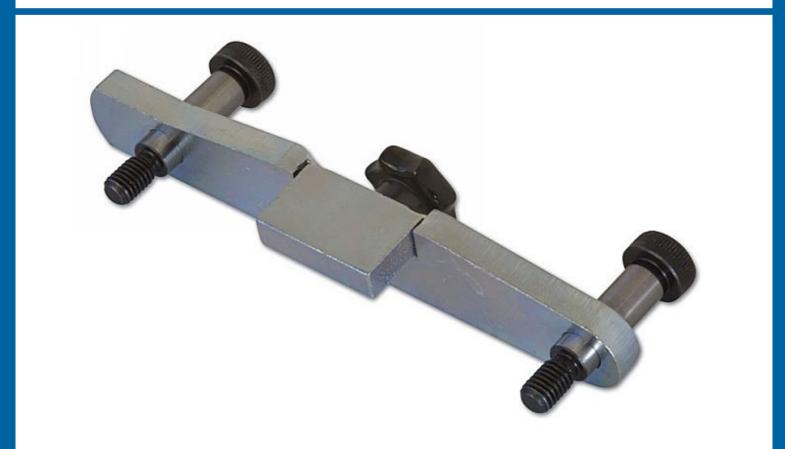

## **Camshaft Locking Tool - for VAG**

This revised camshaft setting bracket for VAG vehicles now gives even better alignment with 2 precision ground, shouldered, screws included in the set. This timesaving product from Laser means that the engine timing can be locked with the vacuum pump and cam cover still in place. The camshaft setting bracket can be offered up to the camshaft slot by sliding it along the dowel screws. An additional knob/handle is incorporated in the tool to assist with precision alignment.